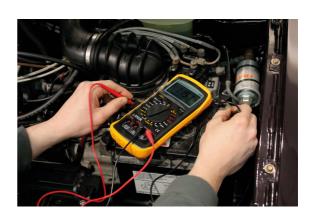

## **Automotive Multi Meter CAT II**

The Automotive Multi Meter is a compact 3 3/4 digit instrument for measuring DC and AC voltage, current, resistance, diode and continuity.

## **Additional Information**

- · Data hold function and frequency measurement. Low battery indication, overload protection and audible continuity.
- Meter capabilities: 250V AC/DC [voltage], 32.6 M Ohms [resistance], 10Amp [current], Screen size 63 x 32mm.
- Tests Tacho (RPM), dwell angle, temperature and duty cycle.
- 1 x PP3 (MN1604) 9V battery included.
- · CE, UKCA & RoHS compliant. CAT II.